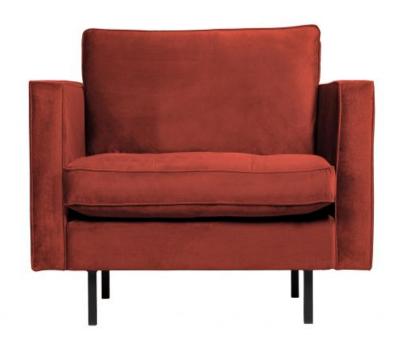

## RODEO CLASSIC ARMCHAIR VELVET CHESTNUT

| Productcode       | 800888-205    |
|-------------------|---------------|
| EAN               | 8714713126057 |
| Dimensions        | 83x98x88      |
| Material          | 100% pes      |
| Color finish      | chestnut      |
| Packages          | 1             |
| Country of origin | PL            |
| Intrastat Code    | 94016100      |

## Additional description

The new classic series Rodeo from BePureHome is modern, tough and contemporary. This Classic version has stitched-in seat cushions which give the armchair a classic touch. This 1.5 seater classic armchair is generous and has a soft velvet fabric. Thanks to its slim frame and loose cushions the armchair subtly shows in the living room. The legs are made of black metal and have a height of 16 cm. The seat height is 47 cm, the seat depth is 58 cm, the seat width is 58 cm and the height of the armrests is 72 cm.