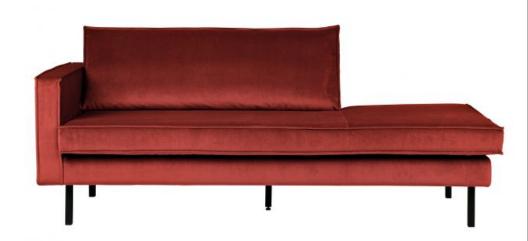

## RODEO DAYBED LEFT VELVET CHESTNUT

| Productcode       | 800743-205    |
|-------------------|---------------|
| EAN               | 8714713126064 |
| Dimensions        | 85x203x86     |
| Material          | 100% pes      |
| Color finish      | chestnut      |
| Packages          | 1             |
| Country of origin | PL            |
| Intrastat Code    | 94014000      |

## Additional description

The Rodeo daybed is the new version of BePureHome's successful Rodeo series. This sofa is modern, chic and contemporary. The daybed has a unique design and is made in a beautiful velvet fabric. Thanks to the slim frame it subtly shows off in the living room. The legs are made of black metal.

The total seat width is 194 cm, the seat height is 47 cm and the seat depth is 63 cm. The daybed comes with a spacious back cushion (128x45 cm), making it really lounging on this lovely sofa!

The dimensions are (hxwxd) 85x203x86 cm.The Rodeo daybed is the new version of