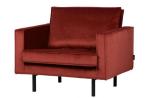

## RODEO ARMCHAIR VELVET CHESTNUT

| Productcode       | 800541-205    |
|-------------------|---------------|
| EAN               | 8714713126088 |
| Dimensions        | 85x105x86     |
| Material          | 100% pes      |
| Color finish      | chestnut      |
| Packages          | 1             |
| Country of origin | PL            |
| Intrastat Code    | 94014000      |

## Additional description

Velvet is the latest fabric version of the beautiful seating series Rodeo by the brand BePureHome. This loveseat is modern, chic and contemporary. This 1.5-seater armchair/loveseat is generous and features a beautiful 100% polyester velvet fabric. The legs are made of black metal. The seat height is 45 cm, the seat depth is 60 cm and the height of the armrests is 68 cm.

The fabric 100% polyester velvet with velvet appearance feels soft, is of a heavy quality and is suitable for intensive use. The fabric has not been tested for additional treatments and therefore we do not recommend impregnating the sofa. If this is deemed necessary, it is at your own risk and we recommend testing it out in a spot - out of sight.