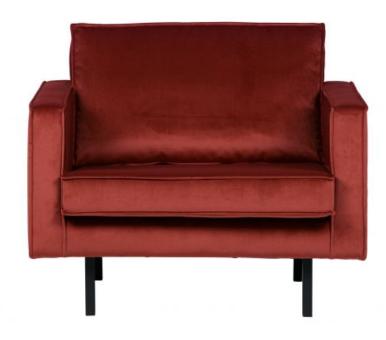

## RODEO ARMCHAIR VELVET CHESTNUT

| Productcode       | 800541-205    |
|-------------------|---------------|
| EAN               | 8714713126088 |
| Dimensions        | 85x105x86     |
| Material          | 100% pes      |
| Color finish      | chestnut      |
| Packages          | 1             |
| Country of origin | PL            |
| Intrastat Code    | 94014000      |

## Additional description

Velvet is the latest fabric version of the beautiful seating series Rodeo by the brand BePureHome. This loveseat is modern, chic and contemporary. This 1.5-seater armchair/loveseat is generous and features a beautiful 100% polyester velvet fabric. The legs are made of black metal. The seat height is 45 cm, the seat depth is 60 cm and the height of the armrests is 68 cm.

The fabric 100% polyester velvet with velvet appearance feels soft, is of a heavy quality and is suitable for intensive use. The fabric has not been tested for additional treatments and therefore we do not recommend impregnating the sofa. If this is deemed necessary, it is at your own risk and we recommend testing it out in a spot - out of sight.