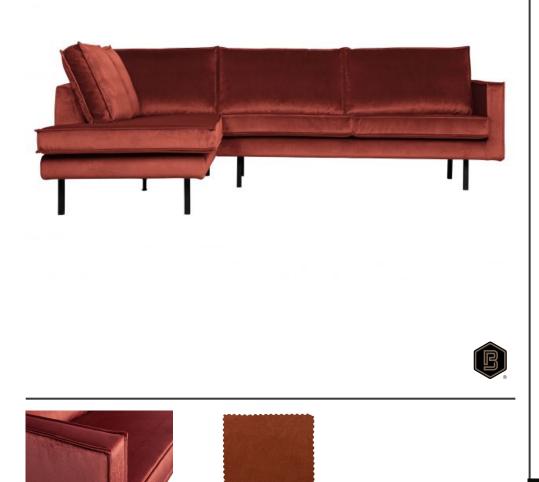

## **RODEO CORNER SOFA LEFT VELVET CHESTNUT**

| Productcode       | 800972-205    |
|-------------------|---------------|
| EAN               | 8714713126101 |
| Dimensions        | 85x266x86/213 |
| Material          | 100% pes      |
| Color finish      | chestnut      |
| Packages          | 2             |
| Country of origin | PL            |
| Intrastat Code    | 94014000      |

## Additional description

The Rodeo series by BePureHome is modern, tough and contemporary. This corner sofa on the left is generous, offers plenty of seating space and features a soft velvet fabric. Thanks to its slim frame and loose cushions, the sofa subtly shows off in the living room. The legs are made of black metal.

This is the corner sofa on the left, if you stand in front of the sofa, the corner is on the left. The height of the sofa is 85 cm, the length on the left is 213 cm, the length on the right is 266 cm and the depth is 88 cm. The width of the 2-seater part is 180 cm, the width of the corner part is 86 cm.

The seat height is 45 cm, the seat depth is 60 cm and the height of the armrests is 68 cm.

The velvet fabric with a velver

+31 88 96 66 300 info@deeekhoorn.com

www.deeekhoorn.com