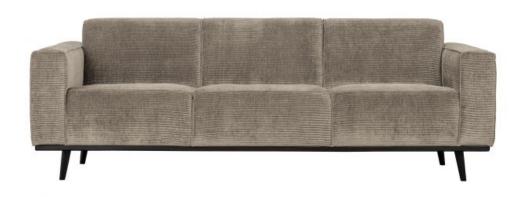

## STATEMENT 3-SEATER 230 CM FLAT RIB CLAY

| Productcode       | 377088-L         |
|-------------------|------------------|
| EAN               | 8714713139620    |
| Dimensions        | 77x230x93        |
| Material          | 53% pes/ 47% pac |
| Color finish      | clay             |
| Packages          | 1                |
| Country of origin | LT               |
| Intrastat Code    | 940161000        |

## Additional description

Comfortable 3-seater sofa Flat wide rib fabric in the tough colour Clay Easy to expand as desired H 77 x W 230 x D 93 cm

A sofa like this is suitable for tough interior styles. This robust 3-seater sofa determines the atmosphere of the interior and offers a good basis for any style of living. This Statement 3-seater from the collection of BePureHome, has a modern and striking design. The sofa is upholstered with a flat wide rib fabric (53%PES/47%PAC) in a clay colour which gives the sofa an attractive look. This spacious 3-seater sofa offers more than enough seating for the whole family. The Statemer