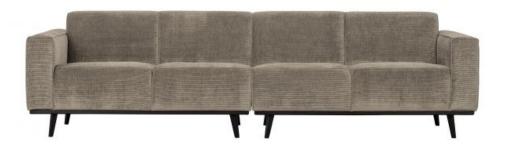

## STATEMENT 4-SEATER 280 CM FLAT RIB CLAY

| Productcode       | 378657-L         |
|-------------------|------------------|
| EAN               | 8714713139712    |
| Dimensions        | 77x280x93        |
| Material          | 53% pes/ 47% pac |
| Color finish      | clay             |
| Packages          | 2                |
| Country of origin | LT               |
| Intrastat Code    | 940161000        |

## Additional description

Sturdy 4-seater sofa Flat wide ribbed fabric in the tough colour Clay Easy to expand H  $77 \times W 280 \times D 93 \text{ cm}$ 

A generous 4-seater sofa that lives up to its name. This Statement sofa is a real stunner in your living area. The Statement collection by BePureHome is known for its simple design, with robust use of colour and fabric. Statement is made from a flat wide ribbon fabric (53%PES/47%PAC) in a clay colour which gives the sofa its powerful appearance. The Statement 4-seater has high seating comfort and four generous places to sit. Want more

seating space? Then you ca which is available separatel matching seating units. The

+31 88 96 66 300 info@deeekhoorn.com www.deeekhoorn.com