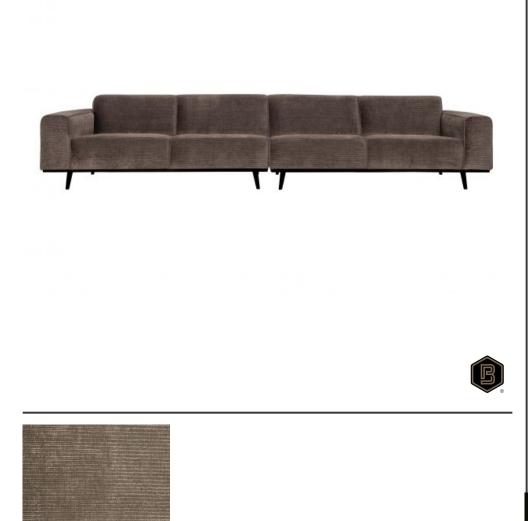

## STATEMENT XL 4-SEATER 372 CM FLAT RIB TAUPE

| Productcode            | 378656-T         |
|------------------------|------------------|
| EAN                    | 8714713139835    |
| Dimensions             | 77x372x93        |
| Material               | 53% pes/ 47% pac |
| Color finish           | taupe            |
| Packages               | 2                |
| Country of origin      | LT               |
| Intrastat Code         | 940161000        |
| Additional description |                  |

Additional description

Extra space on this 4-seater sofa XL Flat wide rib fabric in a trendy taupe colour Spacious sofa with expansion possibilities H 77 x W 372 x D 93 cm

This generous 4-seater XL sofa offers more than enough room for the whole family. This extra large 4-seater belongs to the Statement collection by BePureHome. The design is basic, but the size certainly makes it stand out! This XL sofa is upholstered in a flat wide ribbed fabric (53%PES/47%PAC) with a luxurious look. The full taupe colour gives the sofa a rustic look and invites long evenings on the sofa. The Statement series is available in