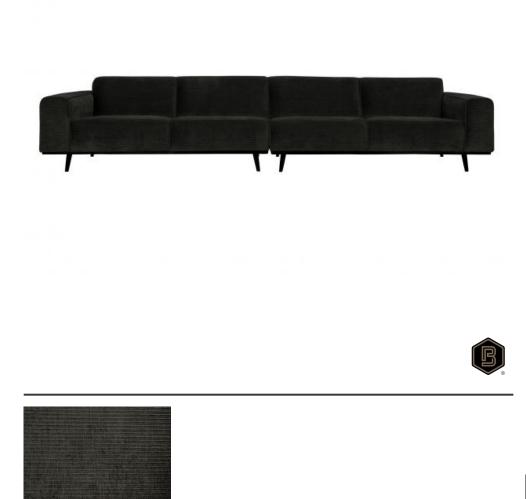

## STATEMENT XL 4-SEATER 372 CM FLAT RIB GRAPHITE

| Productcode            | 378656-G         |
|------------------------|------------------|
| EAN                    | 8714713139927    |
| Dimensions             | 77x372x93        |
| Material               | 53% pes/ 47% pac |
| Color finish           | graphite         |
| Packages               | 2                |
| Country of origin      | LT               |
| Intrastat Code         | 940161000        |
| Additional description |                  |

Additional description

Extra space on this 4-seater XL sofa Flat wide rib fabric in a warm Graphite colour Spacious sofa with expansion possibilities H 77 x W 372 x D 93 cm

This generous 4-seater sofa XL offers more than enough room for the whole family. This extra large 4-seater belongs to the Statement collection by BePureHome. The design is basic, but the size certainly makes it stand out! This XL sofa is upholstered in a flat wide ribbed fabric (53%PES/47%PAC) with a luxurious look. The full graphite shade gives the sofa a rustic look and invites long evenings on the sofa. The Statement series is available in several variants, fabrics and