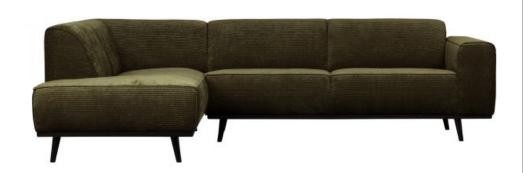

## STATEMENT CORNER SOFA LEFT FLAT RIB WARM GREEN

| Productcode       | 378652-W         |
|-------------------|------------------|
| EAN               | 8714713139958    |
| Dimensions        | 77x274x210       |
| Material          | 53% pes/ 47% pac |
| Color finish      | warm green       |
| Packages          | 2                |
| Country of origin | LT               |
| Intrastat Code    | 940161000        |

## Additional description

Tough, comfortable corner sofa Flat wide ribbed fabric in warm green Also available in a right-hand version H 77 x W 274 x D 210 cm

This Statement corner sofa is a real eye-catcher in every living room and offers a good basis for multiple living styles. This corner sofa from the BePureHome collection is basic, but thanks to its generous size, it stands out. This Statement corner sofa is made of a flat wide ribbed fabric (53%PES/47%PAC) in a warm green colour which creates a generous look. The Statement corner sofa has high seating comfort, plenty of room and is available in a right and left version. The 5