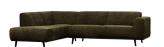

## STATEMENT CORNER SOFA LEFT FLAT RIB WARM GREEN

| Productcode       | 378652-W         |
|-------------------|------------------|
| EAN               | 8714713139958    |
| Dimensions        | 77x274x210       |
| Material          | 53% pes/ 47% pac |
| Color finish      | warm green       |
| Packages          | 2                |
| Country of origin | LT               |
| Intrastat Code    | 940161000        |

## Additional description

Tough, comfortable corner sofa Flat wide ribbed fabric in warm green Also available in a right-hand version H 77 x W 274 x D 210 cm

This Statement corner sofa is a real eye-catcher in every living room and offers a good basis for multiple living styles. This corner sofa from the BePureHome collection is basic, but thanks to its generous size, it stands out. This Statement corner sofa is made of a flat wide ribbed fabric (53%PES/47%PAC) in a warm green colour which creates a generous look. The Statement corner sofa has high seating comfort, plenty of room and is available in a right and left version. The 5