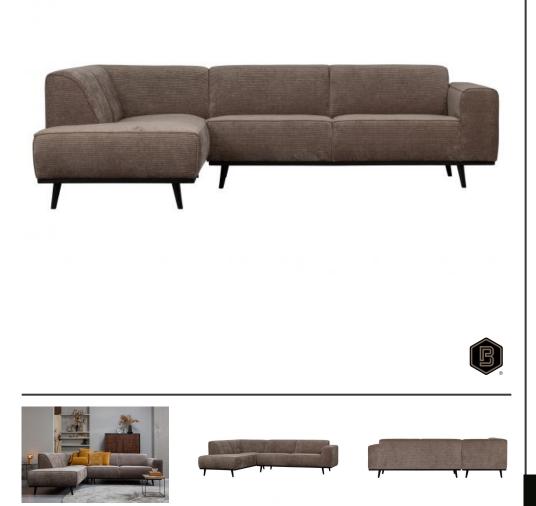

## STATEMENT CORNER SOFA LEFT FLAT RIB TAUPE

| Productcode            | 378652-T         |
|------------------------|------------------|
| EAN                    | 8714713139989    |
| Dimensions             | 77x274x210       |
| Material               | 53% pes/ 47% pac |
| Color finish           | taupe            |
| Packages               | 2                |
| Country of origin      | LT               |
| Intrastat Code         | 940161000        |
| Additional description |                  |

Additional description

Tough, comfortable corner sofa Flat wide ribbed fabric in a trendy taupe colour Also available in a right-hand version H 77 x W 274 x D 210 cm

This Statement corner sofa is a real eye-catcher in every living room and offers a good basis for multiple living styles. This corner sofa from the BePureHome collection is basic, but thanks to its generous size, it stands out. This Statement corner sofa is made from a flat wide ribbed fabric (53%PES/47%PAC) in a warm taupe colour which gives it a generous look. The Statement corner sofa has high seating comfort, plenty of room and is available in

a right and left version. The matching seating units. The

+31 88 96 66 300 info@deeekhoorn.com

www.deeekhoorn.com

www.deeekhoorn.com | 24-09-2021 | CustomerNo 106539