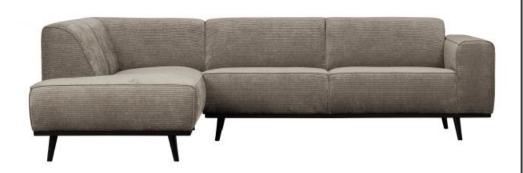

## STATEMENT CORNER SOFA LEFT FLAT RIB CLAY

| Productcode       | 378652-L         |
|-------------------|------------------|
| EAN               | 8714713140015    |
| Dimensions        | 77x274x210       |
| Material          | 53% pes/ 47% pac |
| Color finish      | clay             |
| Packages          | 2                |
| Country of origin | LT               |
| Intrastat Code    | 940161000        |

## Additional description

Tough, comfortable corner sofa Flat wide ribbed fabric in the tough colour Clay Also available in a right-hand version H 77 x W 274 x D 210 cm

This Statement corner sofa is a real eye-catcher in every living room and offers a good basis for multiple living styles. This corner sofa from the BePureHome collection is basic, but thanks to its generous size, it stands out. This Statement corner sofa is made of a flat wide ribbed fabric (53%PES/47%PAC) in a cool clay colour which gives it a generous look. The Statement corner sofa has high seating comfort, plenty of room and is available in a right