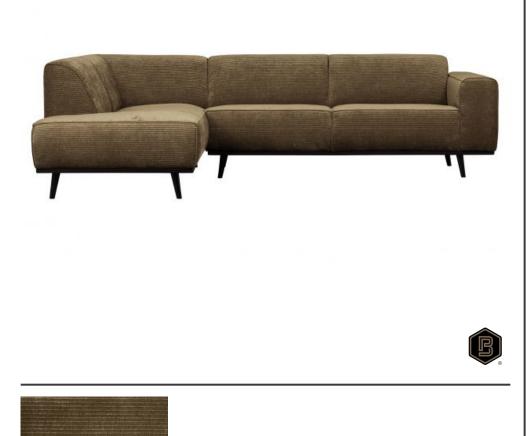

## STATEMENT CORNER SOFA LEFT FLAT RIB ROCK

| Productcode            | 378652-R         |
|------------------------|------------------|
| EAN                    | 8714713140046    |
| Dimensions             | 77x274x210       |
| Material               | 53% pes/ 47% pac |
| Color finish           | rock             |
| Packages               | 2                |
| Country of origin      | LT               |
| Intrastat Code         | 940161000        |
| Additional description |                  |

Tough, comfortable corner sofa Flat wide ribbed fabric in the colour Rock Also available in a right-hand version H 77 x W 274 x D 210 cm

This Statement corner sofa is a real eye-catcher in every living room and offers a good basis for multiple living styles. This corner sofa from the BePureHome collection is basic, but thanks to its generous size, it stands out. This Statement corner sofa is made of a flat wide ribbed fabric (53%PES/47%PAC) in the cool rock colour which creates a generous look. The Statement corner sofa has high seating comfort, plenty of room and is available in a right

and left version. The Staten seating units. The entire sea

+31 88 96 66 300 info@deeekhoorn.com www.deeekhoorn.com