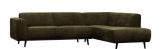

## STATEMENT CORNER SOFA RIGHT FLAT RIB WARM GREEN

| Productcode       | 378655-W         |
|-------------------|------------------|
| EAN               | 8714713140107    |
| Dimensions        | 77x274x210       |
| Material          | 53% pes/ 47% pac |
| Color finish      | warm green       |
| Packages          | 2                |
| Country of origin | LT               |
| Intrastat Code    | 940161000        |

## Additional description

Generous corner sofa Flat wide ribbed fabric in warm green Also available in a left-hand version H 77 x W 274 x D 210 cm

A sofa that lives up to its name. This Statement corner sofa determines the atmosphere of the interior and offers a good basis for multiple living styles. The sofa from the collection of BePureHome, is basic, but due to its size, it stands out. Statement is made from a flat wide ribbon fabric (53%PES/47%PAC) in a warm green hue and that gives the sofa its chic look. The Statement corner sofa has ample seating, a high level of comfort and is available in a right and left variant. The S