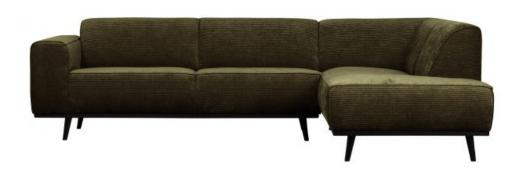

## STATEMENT CORNER SOFA RIGHT FLAT RIB WARM GREEN

| Productcode       | 378655-W         |
|-------------------|------------------|
| EAN               | 8714713140107    |
| Dimensions        | 77x274x210       |
| Material          | 53% pes/ 47% pac |
| Color finish      | warm green       |
| Packages          | 2                |
| Country of origin | LT               |
| Intrastat Code    | 940161000        |

## Additional description

Generous corner sofa Flat wide ribbed fabric in warm green Also available in a left-hand version H 77 x W 274 x D 210 cm

A sofa that lives up to its name. This Statement corner sofa determines the atmosphere of the interior and offers a good basis for multiple living styles. The sofa from the collection of BePureHome, is basic, but due to its size, it stands out. Statement is made from a flat wide ribbon fabric (53%PES/47%PAC) in a warm green hue and that gives the sofa its chic look. The Statement corner sofa has ample seating, a high level of comfort and is available in a right and left variant. The S