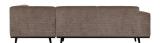

## STATEMENT CORNER SOFA RIGHT FLAT RIB TAUPE

| Productcode       | 378655-T         |
|-------------------|------------------|
| EAN               | 8714713140138    |
| Dimensions        | 77x274x210       |
| Material          | 53% pes/ 47% pac |
| Color finish      | taupe            |
| Packages          | 2                |
| Country of origin | LT               |
| Intrastat Code    | 940161000        |

## Additional description

Generous corner sofa Flat wide ribbed fabric in a trendy taupe colour Also available in a left-hand version H  $77 \times W 274 \times D 210 \text{ cm}$ 

A sofa that lives up to its name. This Statement corner sofa determines the atmosphere of the interior and offers a good basis for multiple living styles. The sofa from the collection of BePureHome, is basic, but due to its size, it stands out. Statement is made from a flat broad ribbon fabric (53%PES/47%PAC) in a taupe hue and that gives the sofa its chic look. The Statement corner sofa has ample seating, a high level of comfort and is available in a right

and left variant. The Staten seating furniture. The entir

+31 88 96 66 300 info@deeekhoorn.com www.deeekhoorn.com