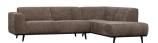

## STATEMENT CORNER SOFA RIGHT FLAT RIB TAUPE

| Productcode       | 378655-T         |
|-------------------|------------------|
| EAN               | 8714713140138    |
| Dimensions        | 77x274x210       |
| Material          | 53% pes/ 47% pac |
| Color finish      | taupe            |
| Packages          | 2                |
| Country of origin | LT               |
| Intrastat Code    | 940161000        |

## Additional description

Generous corner sofa Flat wide ribbed fabric in a trendy taupe colour Also available in a left-hand version H  $77 \times W 274 \times D 210 \text{ cm}$ 

A sofa that lives up to its name. This Statement corner sofa determines the atmosphere of the interior and offers a good basis for multiple living styles. The sofa from the collection of BePureHome, is basic, but due to its size, it stands out. Statement is made from a flat broad ribbon fabric (53%PES/47%PAC) in a taupe hue and that gives the sofa its chic look. The Statement corner sofa has ample seating, a high level of comfort and is available in a right

and left variant. The Staten seating furniture. The entir

+31 88 96 66 300 info@deeekhoorn.com www.deeekhoorn.com