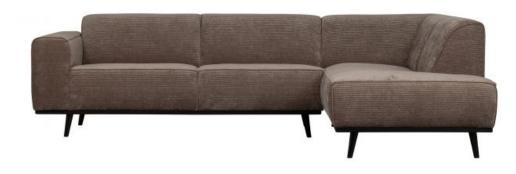

## STATEMENT CORNER SOFA RIGHT FLAT RIB TAUPE

| Productcode       | 378655-T         |
|-------------------|------------------|
| EAN               | 8714713140138    |
| Dimensions        | 77x274x210       |
| Material          | 53% pes/ 47% pac |
| Color finish      | taupe            |
| Packages          | 2                |
| Country of origin | LT               |
| Intrastat Code    | 940161000        |

## Additional description

Generous corner sofa Flat wide ribbed fabric in a trendy taupe colour Also available in a left-hand version H  $77 \times W 274 \times D 210 \text{ cm}$ 

A sofa that lives up to its name. This Statement corner sofa determines the atmosphere of the interior and offers a good basis for multiple living styles. The sofa from the collection of BePureHome, is basic, but due to its size, it stands out. Statement is made from a flat broad ribbon fabric (53%PES/47%PAC) in a taupe hue and that gives the sofa its chic look. The Statement corner sofa has ample seating, a high level of comfort and is available in a right

and left variant. The Staten seating furniture. The entir

+31 88 96 66 300 info@deeekhoorn.com www.deeekhoorn.com