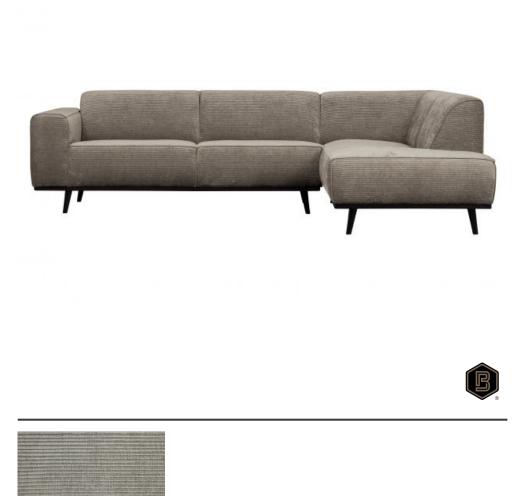

## STATEMENT CORNER SOFA RIGHT FLAT RIB CLAY

| Productcode            | 378655-L         |
|------------------------|------------------|
| EAN                    | 8714713140169    |
| Dimensions             | 77x274x210       |
| Material               | 53% pes/ 47% pac |
| Color finish           | clay             |
| Packages               | 2                |
| Country of origin      | LT               |
| Intrastat Code         | 940161000        |
| Additional description |                  |

Generous corner sofa Flat wide ribbed fabric in the tough colour Clay Also available in a left-hand version H 77 x W 274 x D 210 cm

A sofa that lives up to its name. This Statement corner sofa determines the atmosphere of the interior and offers a good basis for multiple living styles. The sofa from the collection of BePureHome, is basic, but due to its size, it stands out. Statement is made from a flat wide rib fabric (53%PES/47%PAC) in a full clay colour and that gives the sofa its chic look. The Statement corner sofa has plenty of seating space, a high level of comfort and is available