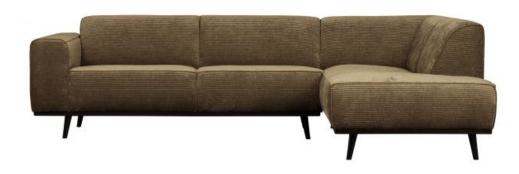

## STATEMENT CORNER SOFA RIGHT FLAT RIB ROCK

| Productcode       | 378655-R         |
|-------------------|------------------|
| EAN               | 8714713140190    |
| Dimensions        | 77x274x210       |
| Material          | 53% pes/ 47% pac |
| Color finish      | rock             |
| Packages          | 2                |
| Country of origin | LT               |
| Intrastat Code    | 940161000        |

## Additional description

Generous corner sofa Flat wide ribbed fabric in the colour Rock Also available in a left-hand version H  $77 \times W 274 \times D 210 \text{ cm}$ 

A sofa that lives up to its name. This Statement corner sofa determines the atmosphere of the interior and offers a good basis for multiple living styles. The sofa from the collection of BePureHome, is basic, but due to its size, it stands out. Statement is made from a flat broad ribbon fabric (53%PES/47%PAC) in the warm colour rock and that gives the sofa its chic look. The Statement corner sofa has ample seating, a high level of comfort and is available