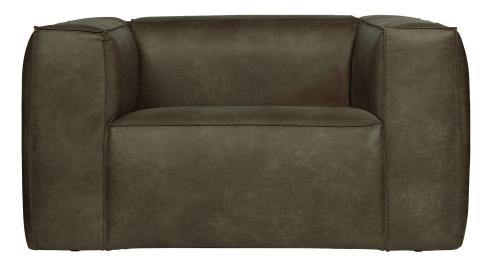

## **BEAN ARMCHAIR ARMY**

An armchair of size Made of recycled leather (70% leather / 30% polyester) In the tough army colour H 74 x W 146 x D 98 cm

With the Bean easy chair you get a seat of size in your home with a robust appearance. Bean is known for its high seating comfort. The Bean easy chair, from the collection of Dutch brand WOOOD, is made of sturdy recycled leather. What is recycle leather? Factories keep remnants of the skins when cutting them. These remnants are ground down and made into a new fabric: Recycle Leather (70% real leather and 30% polyester). The fabric is made up of two materials: the bottom layer consists of recycled real leather, which gives it its natural and unique look. The leather is protected by a polyester top layer which prevents