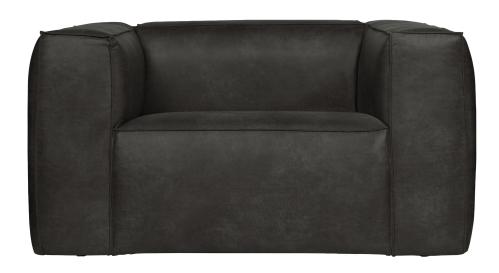

## **BEAN ARMCHAIR BLACK**

wosod

| Productcode       | 377316-Z            |
|-------------------|---------------------|
| EAN               | 8714713140466       |
| Dimensions        | 74x146x98           |
| Material          | 70% leather/30% pes |
| Color finish      | black               |
| Packages          | 1                   |
| Country of origin | PL                  |

## Additional description

An armchair of size Made of recycled leather (70% leather / 30% polyester) In a deep black colour H 74 x W 146 x D 98 cm

With the Bean easy chair you get a seat of size in your home with a robust appearance. Bean is known for its high seating comfort. The Bean easy chair, from the collection of Dutch brand WOOOD, is made of sturdy recycled leather. What is recycle leather? Factories keep remnants of the skins when cutting them. These remnants are ground down and made into a new fabric: Recycle Leather (70% real leather and 30% polyester). The fabric is made up of two materials: the bottom layer consists of recycled real leather, which gives it its natural and unique look. The leather is protected by a polyester top layer which prevents